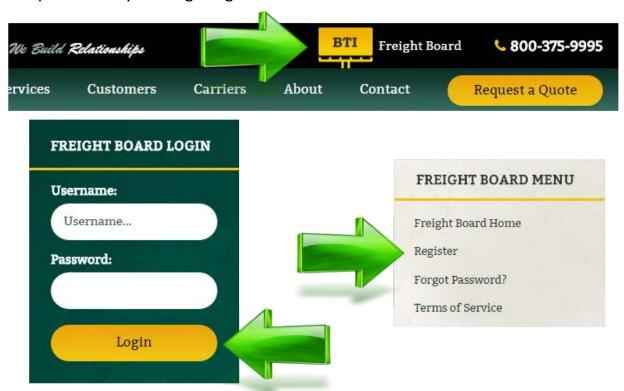

Go to the Blakeman Transportation website. <a href="www.blakemantrans.com">www.blakemantrans.com</a>. When the website loads, click on the icon at the top that says "BTI Freight Board." On the next page, look to the right hand side of the page and create a user name and password by clicking "Register."

Once you fill this out and hit Submit, a message will be generated and sent to our Carrier Compliance group. They will verify your information and send a message back to you once approved.

After this is completed, you can log in 24 hours a day, 7 days a week, and 365 days a year to check on available loads. The load board updates every 10 minutes from 7am – 7pm CST Monday through Friday. If you have any issues, please send an email to webmaster@blakemantrans.com.